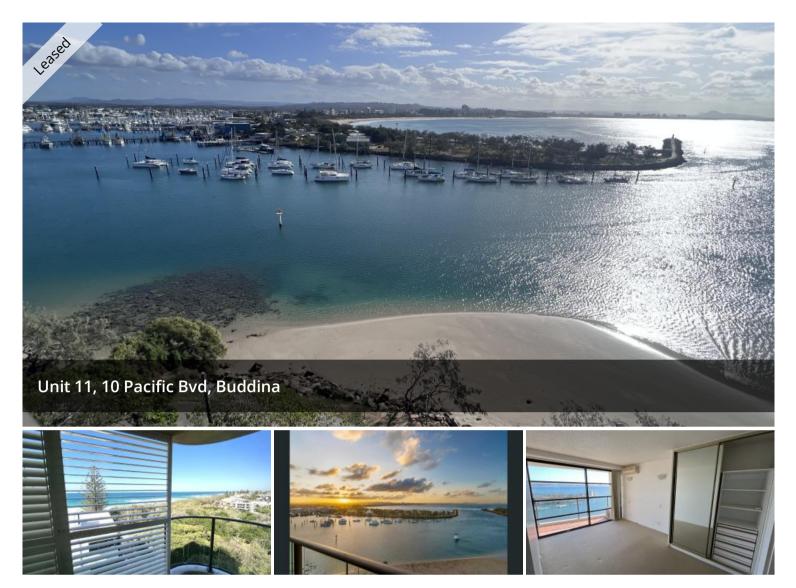

## BEACHFRONT BUDDINA UNIT WITH POST CARD VIEW

This property offers waterfront living with uninterrupted views of the beautiful Mooloolaba Spit. Sit back and relax whilst taking in the scenes of the magical surrounds on the fifth floor.

This apartment features the following:

- \* Open plan lounge/dining room with absolute water views
- \* Spacious kitchen, again taking in those glorious views
- \* Large balcony overlooking the Mooloolaba spit
- \* 2 bedrooms
- \* Single undercover parking
- \* Lift & Swimming pool both available at this complex
- \* Secure complex
- \*White Goods and couches included