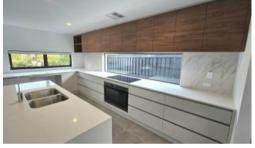

### The Home:

- \* 1 Upstairs Master suite & 1 Downstairs Master Suite (Perfect for a guest room or teenagers retreat), both with ensuites & walk-in robes
- \* 2 Additional spacious bedrooms with built in robes & main bathroom to accommodate
- \* 2 Living/ Multi purpose areas
- \* Gourmet style kitchen and generous walk-in pantry
- \* Downstairs toilet/powder room
- \* Built in study/WFH area
- \* Double Garage

## Fall in love with the following included features:

- \* Highest standard specification Exceed
- \* Low maintenance gardens

- \* Ducted Air-conditioning throughout
- \* Window coverings Roller Blinds
- \* Fly screens
- \* Fully landscaped and fenced
- \* Premium Westinghouse appliances- Induction Cooktop/Oven/ (900mm) and Dishwasher
- \* Walk in Pantry and linen cupboard