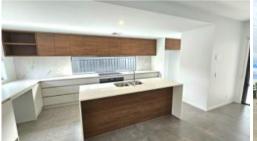

### The Home:

- \* 1 Upstairs Master suite & 1 Downstairs Master Suite (Perfect for a guest room or teenagers retreat), both with ensuites & walk-in robes
- \* 2 Additional spacious bedrooms with built in robes & main bathroom to accommodate
- \* 2 Living/ Multi purpose areas
- \* Gourmet style kitchen and generous walk-in pantry
- \* Downstairs toilet/powder room
- \* Built in study/WFH area
- \* Double Garage

## Fall in love with the following included features:

- \* Highest standard specification Exceed
- \* Low maintenance gardens

- \* Ducted Air-conditioning throughout
- \* Window coverings Roller Blinds
- \* Fly screens
- \* Fully landscaped and fenced
- \* Premium Westinghouse appliances- Induction Cooktop/Oven/ (900mm) and Dishwasher
- \* Walk in Pantry and linen cupboard