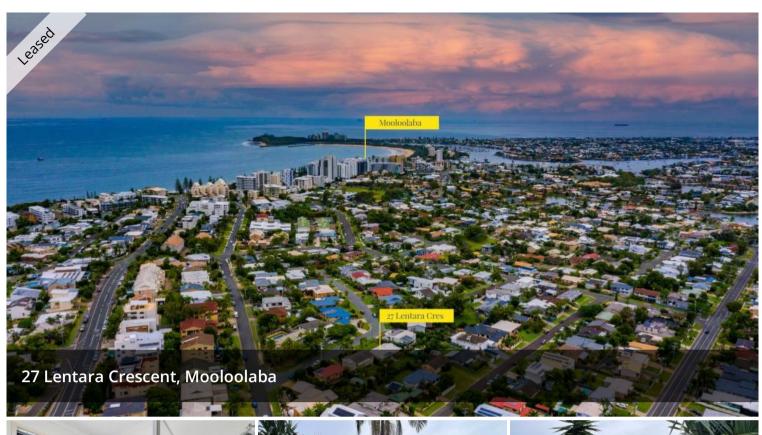

## RECENTLY RENOVATED BEACHSIDE HOME

27 Lentara Crescent is located in a prime position just minutes from the sandy shores of Alexandra Headland and Mooloolaba beaches. The property is also walking distance to local convenience stores and the infamous 'Velo Project' café.