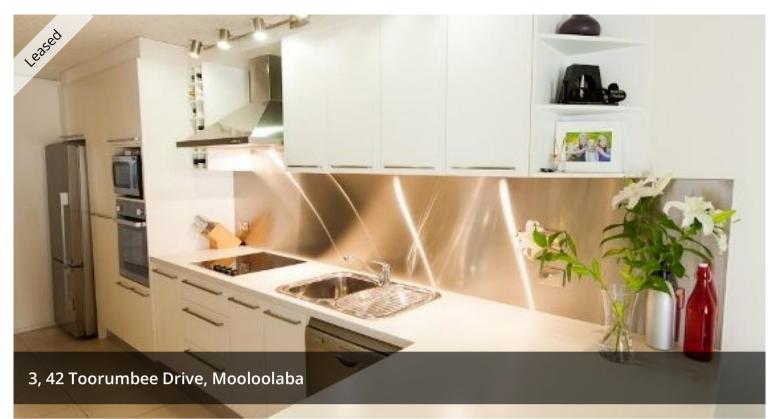

## **CENTRAL MOOLOOLABA**

One of only five in the complex, this unfurnished two-bedroom, one-bathroom unit enjoys a fantastic position in relation to both Mooloolaba and Alexandra Headland beaches. Let's not forget that many cafes and restaurants are only a short stroll from your front door

Recently renovated and brought into the 21st century, simply enjoy.

- > L-shaped kitchen with stainless steel splashback
- > Modern stainless-steel appliances
- > Open plan living area
- > Two bedrooms, all boast built in wardrobes
- > Ceiling fans throughout
- > Internal laundry nook
- > Complex of only five with new roof, brand new driveway & lock up garage doors
- > Close to public transport, Mooloolaba Coles and Emerald Woods shopping complex
- > Pets upon application & subject to Body Corporate approval