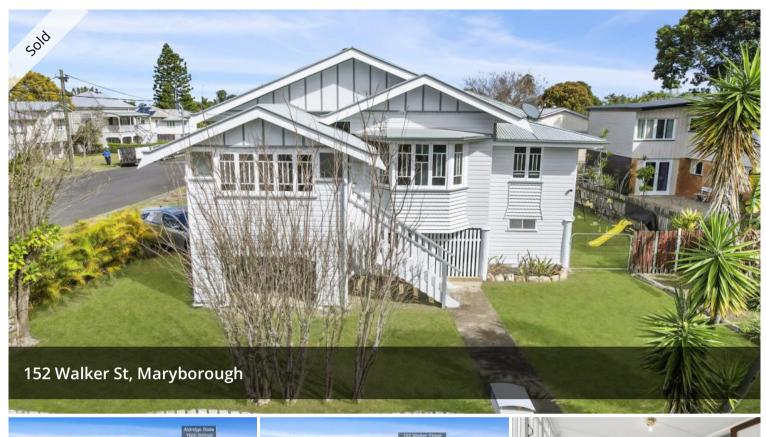

## TENANTED INVESTMENT HOME

Located in a very convenient location in central Maryborough, set on a fully fenced 668m2 block, this spacious Queenslander home reveals a versatile floor plan and some fantastic features that will appeal to many.

Split system air-conditioning in lounge, fans throughout, traditional tongue and groove walls and a beautiful bay window in the main, all features that compliment this fabulous home and reminiscent of architecture not seen in this modern era unfortunately.

This home is a great entry into the market or a low maintenance investment with much of the renovation already done.

Currently tenanted by great tenants until May 2024.

Features of this property include;

- Main bedroom with large walk in wardrobe
- Two additional bedrooms
- Ceiling fans throughout
- Air Conditioned Lounge
- Large fully fenced, easy to maintain yard
- Fully lockable underneath

Check out the 3D tour by clicking on the 'play' button and call Justen Tillman from Blue Moon Property on 0412 262325 to arrange a private