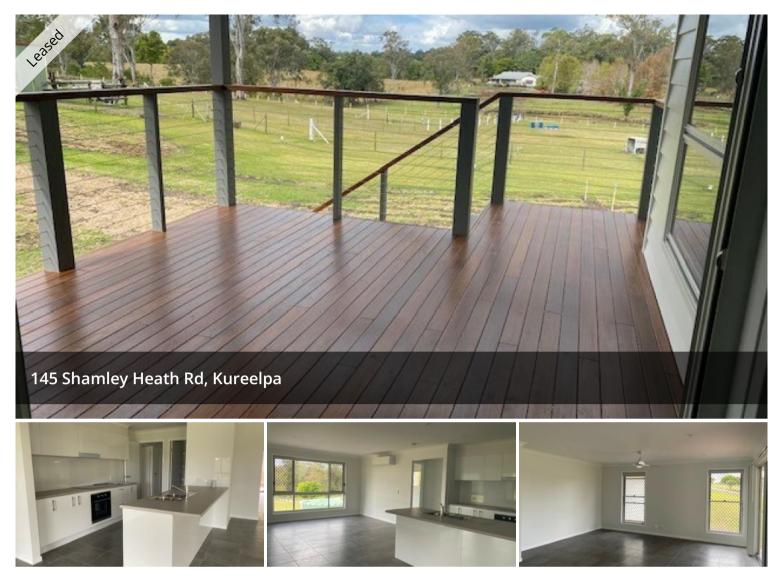

## CLOSE TO TOWN AND COUNTRY - BRAND NEW QUALITY HOME

This Brand new quality home is ready for you to move in and enjoy. Set at the end of the cul-de-sac in the picturesque tree lined road of Shamley Heath. The home has 4 good sized bedrooms w ceiling fans, a very spacious living, dining area with a modern kitchen complete with a walk in pantry. Enjoy the tranquil view from the living areas and rear balcony overlooking grassy paddocks. Only a short 7 min drive to Mapleton town and the local school or a quick drive down the hill to the centre of Nambour and your choice of local schools both public and private. Perhaps you work from home and want the peaceful surrounds for the perfect work/life balance – take a break from the computer and stroll along the quiet surrounds and tree lined streets. This property combines all the convenience of town life with the serenity and space of the country lifestyle.

Features – Brand new build 4 good size bedrooms Air con Yard maintenance included Beautiful setting and outlook at the end of the cul-de-sac