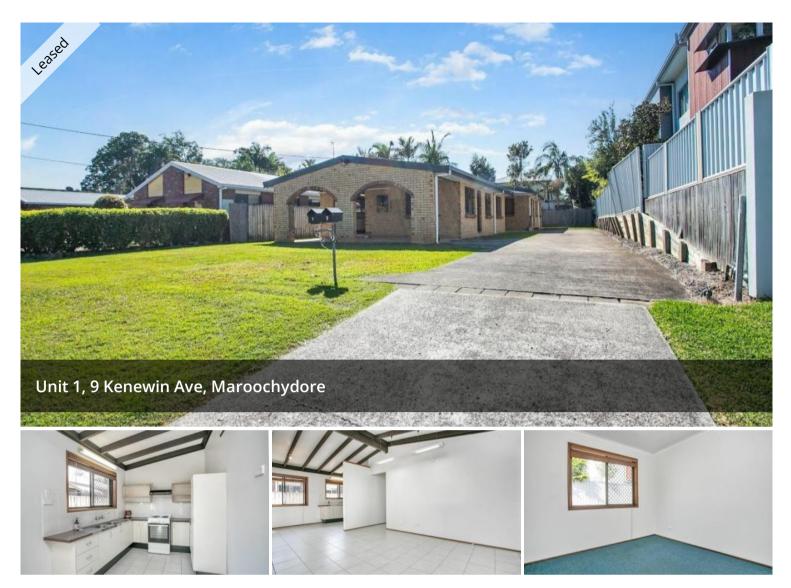

## CENTRALLY LOCATED UNIT IN MAROOCHYDORE

Set over a single level, this Duplex is in great condition and is a must to inspect.

There are two generous bedrooms per Duplex all with built in wardrobes. Good sized open plan living design, the galley style kitchen comes with plenty of bench and cupboard space. Undercover parking.

Located in the heart of Maroochydore, close to the beach, schools and shops.

12 month lease only.

To apply click the APPLY button on this listing.

The above information provided has been furnished to us by the vendor/s. We have not verified whether or not that information is accurate and do not have any belief in one way or the other in its accuracy. We do not accept any responsibility to any person for its accuracy and do no more than pass it on. All interested parties should make and rely upon their own inquiries in order to determine whether or not this information is in fact accurate.