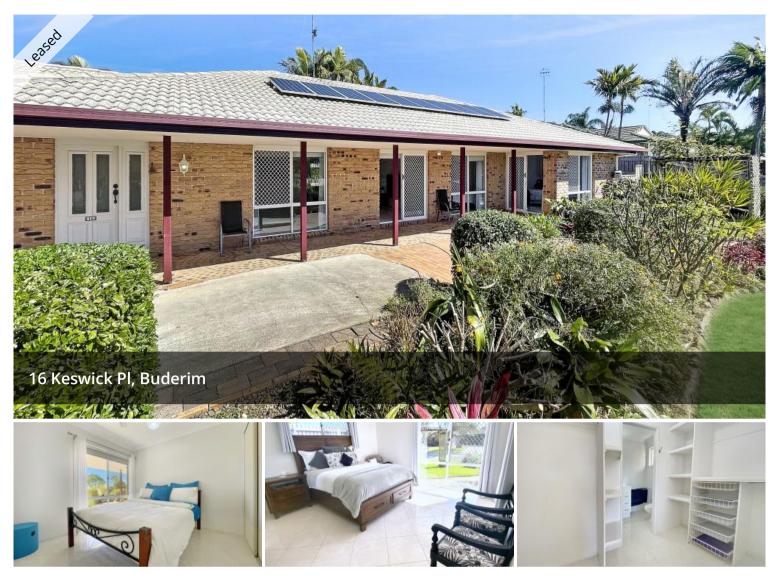

## RENOVATED BUDERIM HOME CLOSE TO THE BEACH!

Duplex Living but the size of a generous home with Electricity & Water included!

. 3-bedroom home, all with built-ins robes and ceiling fans in all rooms to keep you comfortable all year round

. 2 newly renovated bathrooms

. Master Bedroom has amazing size walk-in robe with ensuite

. Generous indoor/outdoor entertainment area complete with fully fenced back yard to keep your children and pets safe

Located at the bottom of Buderim on the beach side in Headland Park Estate. Five minutes from Alexandra Headland and Mooloolaba Beach on a quiet street. There is a lock-up garage with remote control and additional off-street carpark plus there is also plenty of on-street parking. Updates include new flooring, and a fresh coat of paint, Security screens throughout, Garden Shed at the back of property plus extra storage.