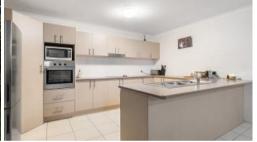

The low set brick home offers an open plan living arrangement with 2 separate open lounge areas.

Offering air conditioning, a modern very spacious kitchen with ample storage space, electric appliances, ceiling fans, built in wardrobes in the bedrooms and the main master bedroom with an ensuite and walk in robe, this home will certainly tick all the boxes.