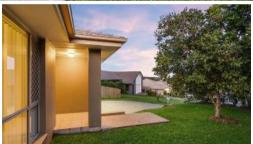

The garage is bigger than your average, has extra storage space, split level stair case, high ceilings, a remote control door with internal and backyard access.

The block is 670m2 in size and fully fenced, which is perfect for kids and animals to run freely and privately.