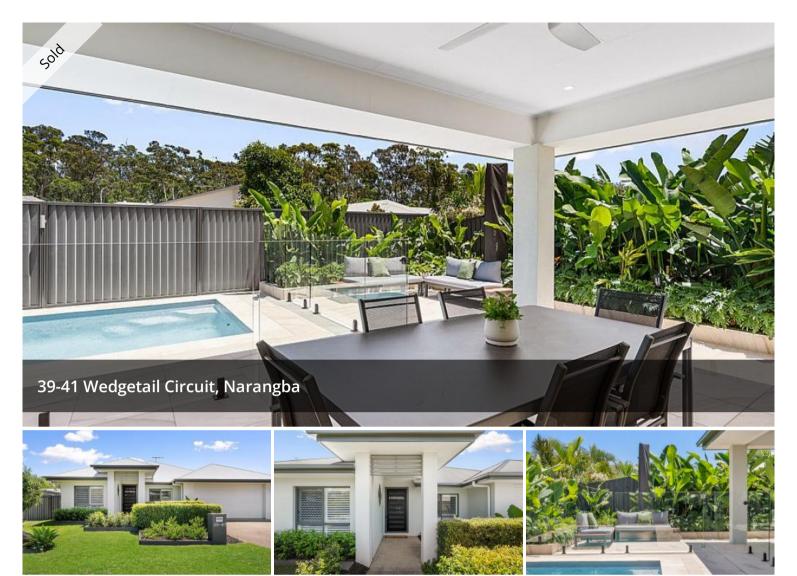

To the back of the home contains a large airy and bright kitchen with stone bench tops and an island bench for a breakfast bar. The kitchen has gas cooking and electric appliances including a dishwasher for your

### **OFFICE DETAILS**

Griffin 0435100443

convenience. The open plan, kitchen, dining and main lounge open up to the large undercover entertainment area overlooking the gorgeous sparkling saltwater inground pool and seating area with plenty of established green gardens. The handpicked tiles really make this area feel open and spacious as well. This is the perfect place for entertaining friends and family.

Low maintenance, fully fenced yard with 3 storage sheds and side access for box trailer. The Master bedroom also opens up to this area with its own sliding doors. The master is complete with a walk-in robe, ensuite with shower, double vanity and private toilet. The Master room is currently photographed with a Super King bed to show the true sizing.