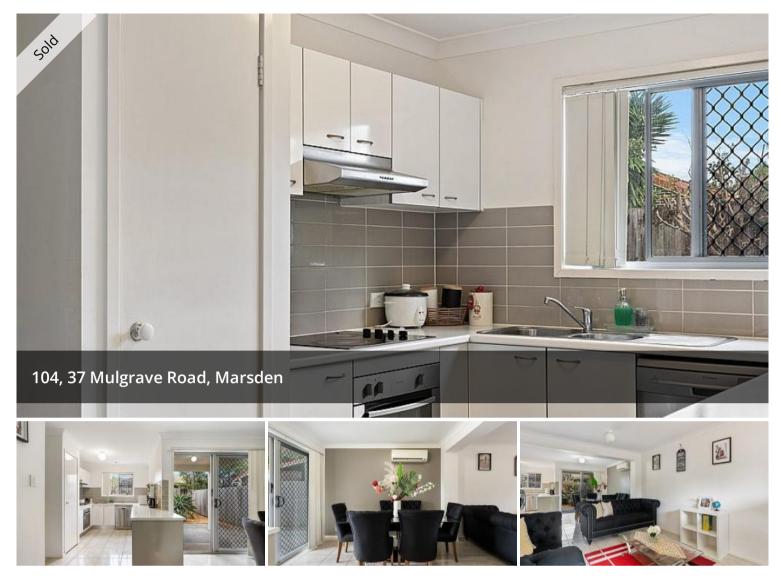

# MODERN AND SPACIOUS TOWNHOUSE

Situated in the heart of Marsden and only a short drive to shops, this spacious townhouse won't last long.

With electric cooking appliances, ample bench and cupboard space, plus dishwasher - cooking is made easy in this well-rounded kitchen! Additionally, a separate laundry is tucked away through the kitchen with a downstairs powder room toilet.

#### Features:

- Spacious townhouse with low maintenance yard
- Large bedrooms all with built in robes and ceiling fans
- Air-conditioned living area & Master Bedroom
- 2nd living space / study with balcony
- Kitchen with plenty of cupboards and bench space, dishwasher and electric appliances
- Private courtyard with covered pergola for outdoor entertaining
- Close to schools, shops & transport