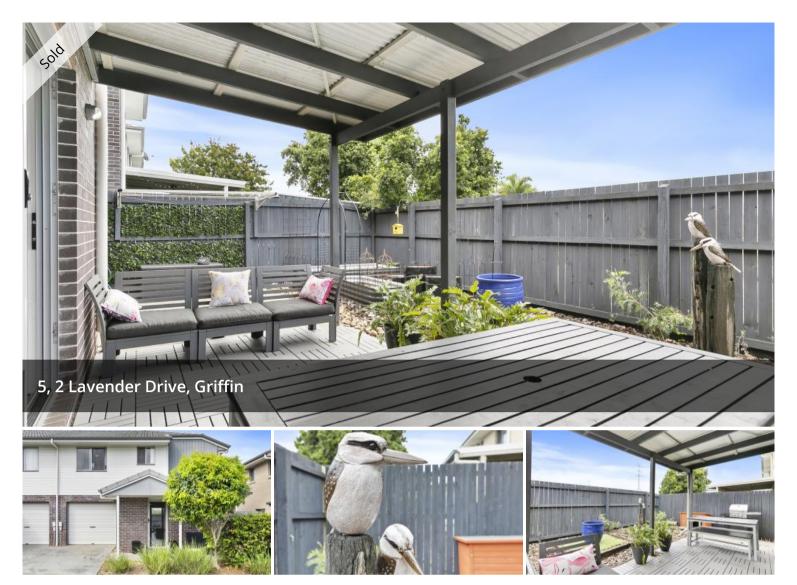

Upstairs features three large bedrooms and the main bathroom. The master bedroom is complete with an ensuite with air conditioning, and all rooms have built-in wardrobes and ceiling fans! The unit has its own private small back yard and under cover patio for entertaining family and friends which is super low maintenance. The complex features a Swimming pool a new onsite manager is being secured.

#### Features

- Spacious townhouse with low maintenance yard
- Large bedrooms all with built in robes and ceiling fans
- Air-conditioned living area & Master Bedroom
- Very usable kitchen with plenty of cupboards and bench space, dishwasher and electric appliances
- Private courtyard with covered pergola for outdoor entertaining
- Close to local Schools, Shops, Medical Centres and Public Transport