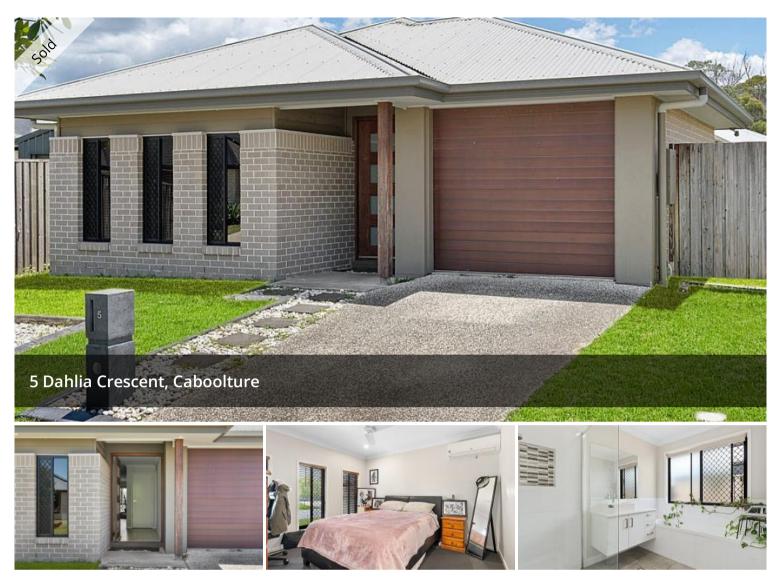

# FIRST TIME FOR SALE IN A FAMILY FRIENDLY ESTATE !!!

This property is a well positioned 3 bedroom contemporary home built in 2016 and waiting for its new owner.

This property provides an excellent opportunity for first home buyers, down sizers or investors and with the market in Caboolture being red hot - this home will not last long!

This fantastic home offers a good-sized open plan living and kitchen. The kitchen has electrical appliances including a dishwasher and ample bench and cupboard space and a servery window leading out to the outdoor entertaining area with a ceiling to keep you cool during Summer.

The open plan area opens out onto the covered outdoor alfresco area with ceiling fans, overseeing your low maintenance fully fenced turfed back yard, perfect for the pets and kids to run wild. The master bedroom located at the front of the home has its own ensuite & walk-in robe. The two additional bedrooms are located towards the centre of the home, with built in robes, ceiling fans and a family bathroom offering lots of natural light.

## Features:

- Master bedroom with ensuite, walk-in robe and air conditioning
- Additional 2 bedrooms with built in robes and ceiling fans
- Air conditioning to the living and Ceiling fan
- Screens on doors and windows
- Single remote lock up garage
- Private covered outdoor entertaining area
- Fully fenced yard with good sized backyard and side access