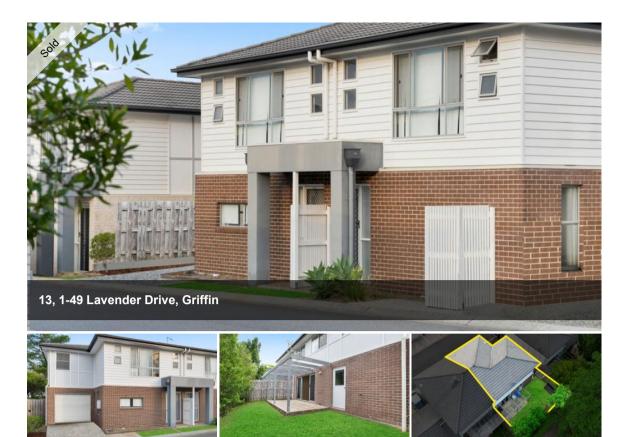

# **FIRST TIME FOR SALE**

Situated in the heart of Griffin and only a short 10-minute drive to Northlakes Westfield, this townhouse won't last long. Located within 2 minutes highway access also.

With electric cooking appliances, ample benchtop space and dishwasher, cooking is made easy in this well-rounded kitchen! Additionally, a separate laundry is tucked away through the garage. There is also a 3rd toilet downstairs for convenience.

Upstairs features 4 large bedrooms and the main bathroom. The master bedroom is complete with an ensuite with air conditioning, and all rooms have built-in wardrobes and ceiling fans! The unit has its own private small back yard and patio for entertaining family and friends which is super low maintenance.

### Features

- Spacious townhouse with low maintenance yard
- Large bedrooms all with built in robes and ceiling fans
- Air-conditioned living area & Master Bedroom

- Very usable kitchen with plenty of cupboards and bench space, dishwasher and gas appliances

- Private courtyard with patio for outdoor entertaining
- Close to local Schools, Shops, Medical Centres and Public Transport
- Close to Westfield North Lakes, Ikea, Costco
- A short drive to Redcliffe peninsula
- Approximately 1 hour to the Sunshine Coast
- Approximately 15 minutes to the airport
- Approximately 40 minutes to Brisbane CBD