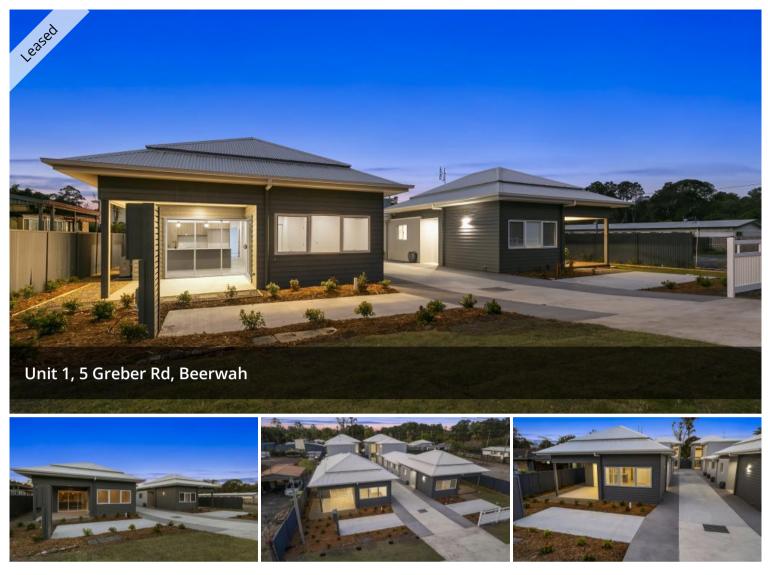

## BEERWAH BOUTIQUE LOWSET UNIT

Single level unit in a purpose built boutique complex of four. Cleverly designed to optimize privacy for all units. 3 spacious bedrooms including a master and ensuite. Very low maintenance lawns and gardens. Double lock up garage.

The Beerwah Golf Club is just 3 kilometres from your front door

Premier location on the block at the rear of a small boutique complex of just 4 townhouses

Inspections are welcome

The above information provided has been furnished to us by the vendor/s. We have not verified whether or not that information is accurate and do not have any belief in one way or the other in its accuracy. We do not accept any responsibility to any person for its accuracy and do no more than pass it on. All interested parties should make and rely upon their own inquiries in order to determine whether or not this information is in fact accurate.