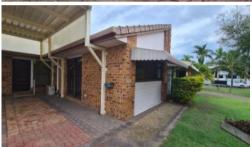

Room for two cars under the carport out front.

Features:

Freshly painted throughout

New roller blinds in all rooms

Separate Toilet

Internal laundry

Great outdoor area

Oversize carport perfect for storage