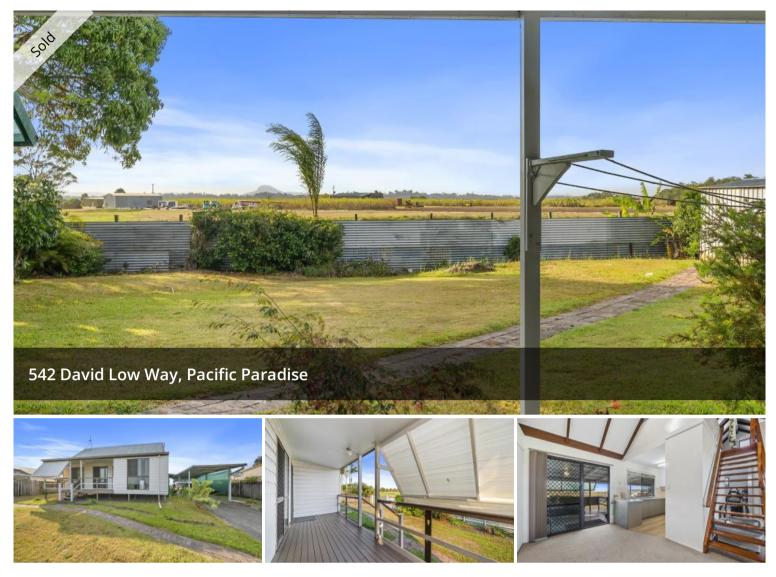

## HOUSES ON OVER 700SQM IN A SOUGHT-AFTER COASTAL AREA ARE GETTING HARDER TO FIND!

This Entry level character home on 700 m2 block has unlimited potential!

- Two Level home with decks, front and back overlooking Farmlands.
- Bottom level consists of dining / living and kitchen, plus two bedrooms and a newly renovated bathroom.
- Top level, loft area has potential for home office, extra bedroom, teenagers retreat and more
- Reverse cycle Aircon in main living
- Minutes from quiet beaches, river, shopping centre, schools, taverns, golf course and much more
- Motivated seller, as owner is moving overseas .