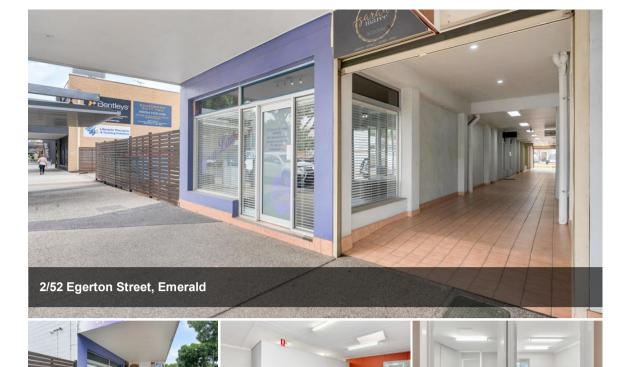

That's an error.

That's all we know.

Be amongst the hustle and bustle of the Emerald CBD in these conveniently located office suite suits.

- First floor office space located in CBD
  - \* Area 60m2 (approx)
  - \* Situated amongst retail, offices, hotels
  - \* Opposite Courthouse and Council Chambers
  - \* One minute walk to banks and Post Office

Generous leasing incentives are available for the right tenant with multiple interconnecting offices available.

Phone Justen Tillman from Blue Moon TK Property on 0412 262325 for further details.

The above information provided has been furnished to us by the vendor/s. We have not verified whether or not that information is accurate and do not have any belief in one way or the other in its accuracy. We do not accept any responsibility to any person for its accuracy and do no more than pass it on. All interested parties should make and rely upon their own inquiries in order to determine whether or not this information is in fact accurate.