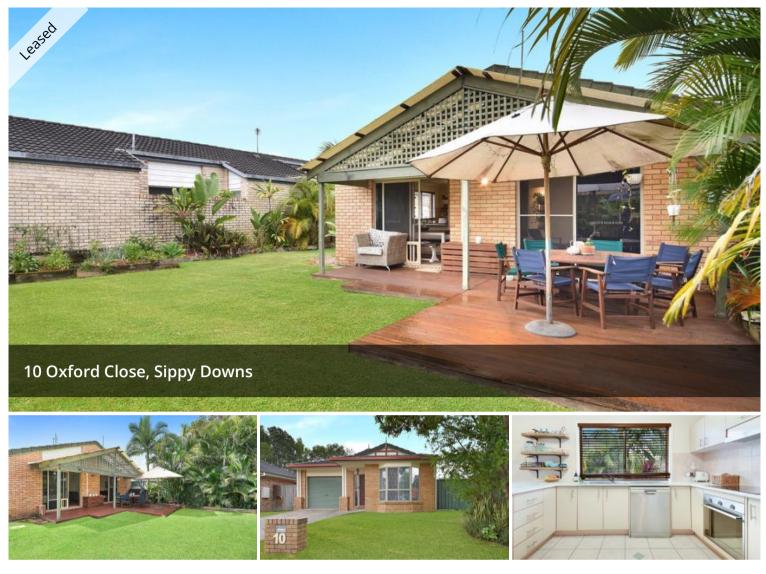

## **UNIVERSITY NEARBY & OPPOSITE PARK**

- Spacious open plan living overlooks newly renovated outdoor area

- Valuable side access

- Rear section features a purpose built timber deck for outdoor alfresco dining and entertaining. Also a great place to light the barbie!

- Rear yard thoughtfully landscaped to provide maximum privacy with sensible low maintenance plant selection

- Efficient 3kw solar panels provide relief from energy bills
- Fujitsu 7.1kw air conditioner
- Surprise 'harry potter' cupboard in hallway provides storage for the ages

- Laundry's don't usually make the highlights reel but this laundry is very large, light and a great place to fold the washing

The above information provided has been furnished to us by the vendor/s. We have not verified whether or not that information is accurate and do not have any belief in one way or the other in its accuracy. We do not accept any responsibility to any person for its accuracy and do no more than pass it on. All interested parties should make and rely upon their own inquiries in order to determine whether or not this information is in fact accurate.