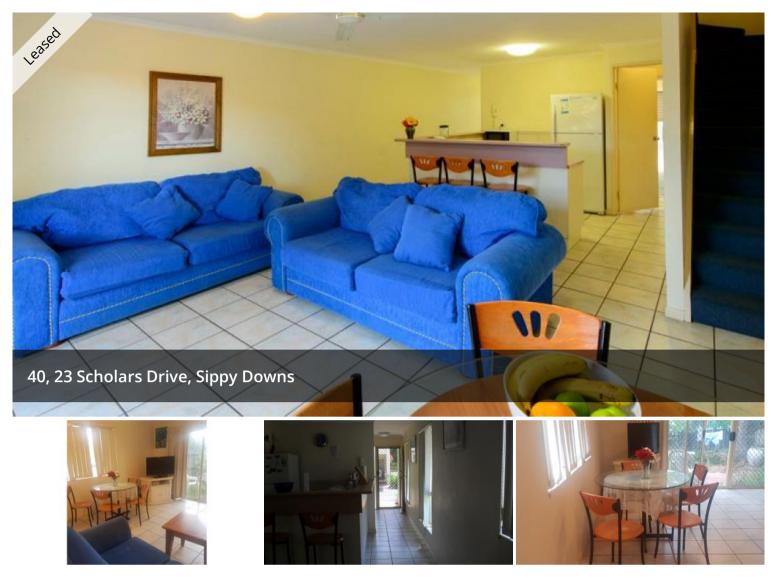

## ROOM AVAILABLE IN "THE VILLAGE"

One bedroom with shared common areas in "The Village" Sippy Downs. Shared bathroom with one other tenant.

- Situated next door to the rapidly expanding University of the Sunshine Coast (USC) and walking distance to the new Town Centre.