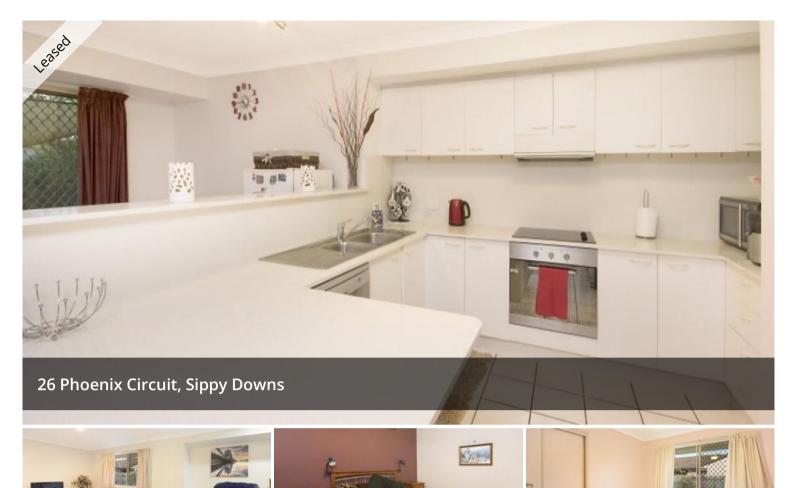

## **Property Features:**

- 4 Good sized bedrooms ( all with built-in wardrobes & master with ensuite)
- A modern contemporary kitchen with stone benchtops & ample cupboard space

Tiled with carpet to bedroom & lounge