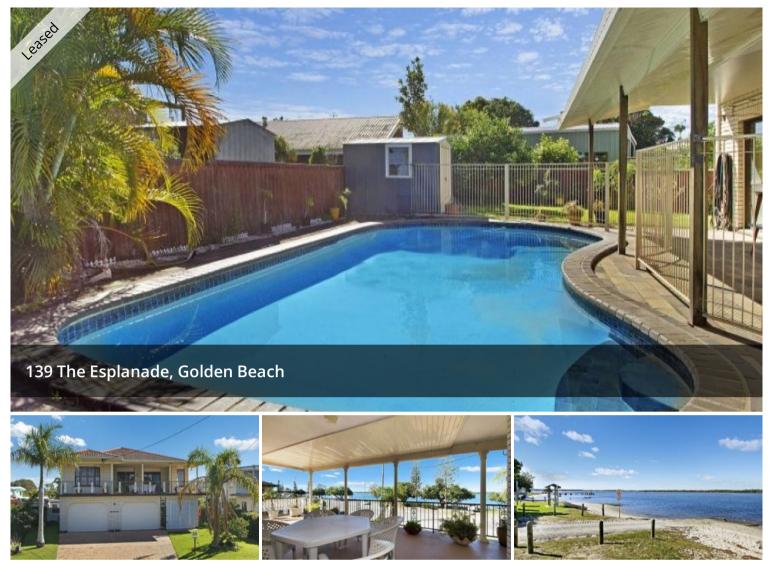

## WATER FRONT HOME - GOLDEN BEACH

This house was purpose built and designed for a family to live in and enjoy. There will never be a reason to leave. The home is large enough for the extended family with a self contained area one the lower lever, along with extra living accommodation as well. The first floor (where the views will literally take your breath away), provides space in abundance and you will never feel cramped again.

In an area that is world renowned for its waterfront it is the caliber of the particular water frontage that defines the best from the rest. The Pumicestone Passage provides location without compromise along with the most spectacular views on the planet. The Pumicestone passage is one of a handful of places worldwide where you can see tidal river water, the foaming surf and sandy bar, rocky islands, national park, expanses of ocean blue and the Glass House mountains in the backdrop. It blends intimately in one breathtaking panorama into something different, hour after hour for eternity.