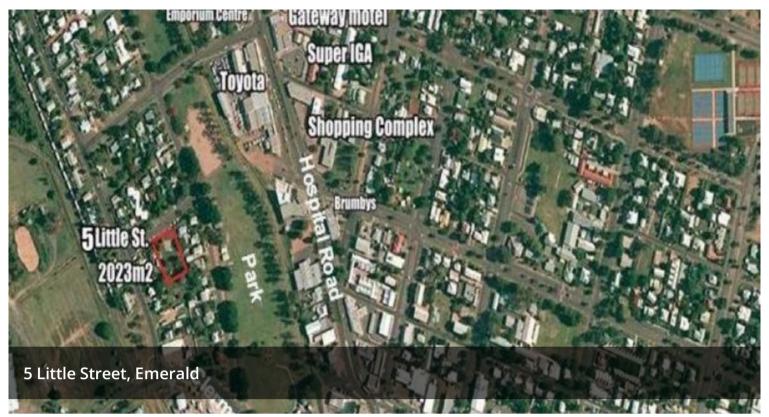

## DA APPROVED 8 UNIT PLANS IN FANTASTIC LOCATION 350M FROM SHOPPING CENTRES

Boasting DA approval for 8 units in an unbeatable central location, this is a golden opportunity for the astute buyer. With approval works complete, enjoy the ability to commence build works immediately and reap the rewards.

- DA approvals in place until the 17th April 2027, for 8 units, comprising of 5  $\times$  2 bedroom and 3  $\times$  3 bedroom units
- DA approved 8 unit site with Headworks Infrastructure fees already paid, saving well over \$100,000 on the new CHRC charges
- Fantastic location, near all desirable amenities, the Town Centre and Woolworths Shopping centre