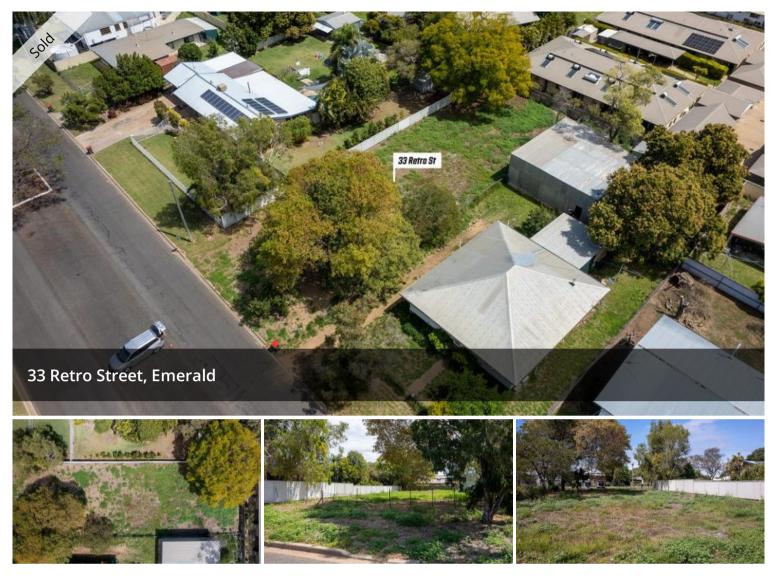

## 925 M2 ALLOTMENT IN PRIME LOCATION

Fantastic location, near all desirable amenities, including the Town Centre and Woolworths Shopping centre, cinema, primary & secondary schools.

33 Retro presents a rare opportunity to purchase one of few allotments left in the centre of town, being only a Hop skip and a jump into the Emerald CBD.

- Ready to build your dream home or business (subject to council approval)

- Flat 925 m2 Allotment in flood free location
- Surrounded by established homes
- Town water & sewerage to block
- Fenced to three sides
- Located northern end of Emerald