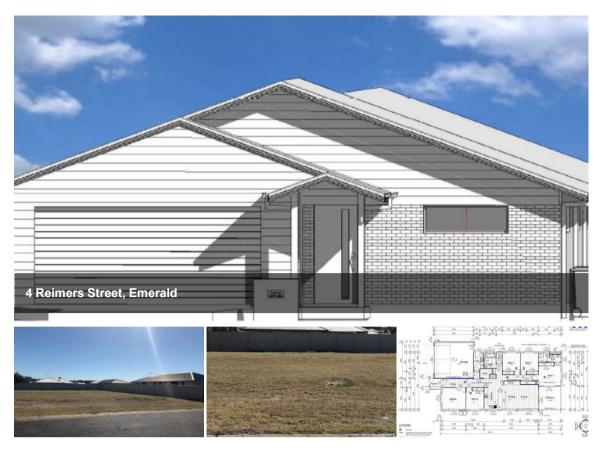

## **BUILD YOUR DREAM HOME NOW**

This level, well-proportioned allotment allows for many options, as the current owners have spent many hours configuring a lovely family home design, which means there are already house design plans in place, with transferable approval available to you. Or have your choice with hundreds of house designs by all the major project builders. Why not buy the block next door also, to create your desired home.

- \* 700 sqm block
- \* Town water, sewerage & curb & bitumen
- \* 20 metre frontage
- \* Surrounded by quality new homes
- \* Walk to Primary & Secondary Schools, shops, parks & medical clinic
- \* Great opportunity to live in this master planned community
- \* North facing

## 700 m2

Price \$90,000
Property Type Residential
Property ID 8360
Land Area 700 m2