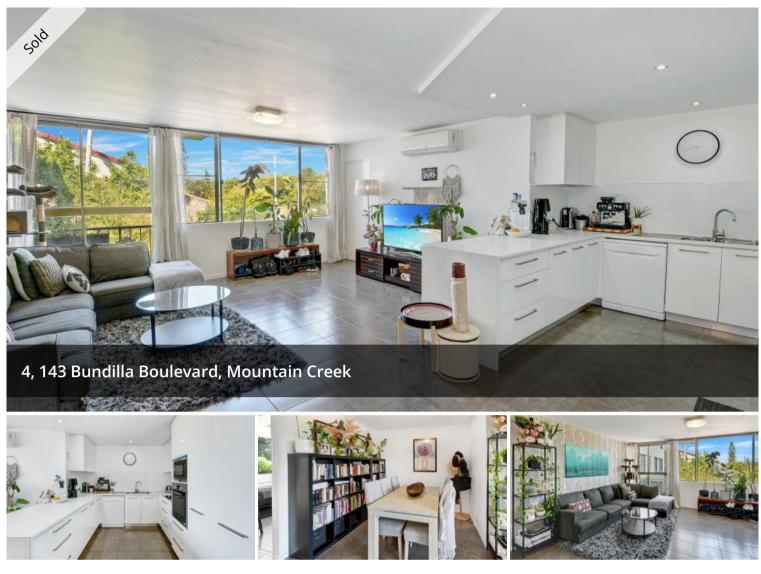

## MOUNTAIN CREEKS MOST AFFORDABLE UNIT!

A smart investment or perfect first home, this sizeable two-bedroom unit should not take long to sell at this price. With an excellent return in place and ideal position within the complex this certainly is a smart buy!

- Two naturally lit and great size bedrooms
- House size kitchen with quality appliances and ample storage and space
- Roomy open plan living zone leading out onto balcony.
- Separate dining area
- Large combined laundry and bathroom (with bath).
- Oversized single car accom.
- Small complex with low Strata Fees