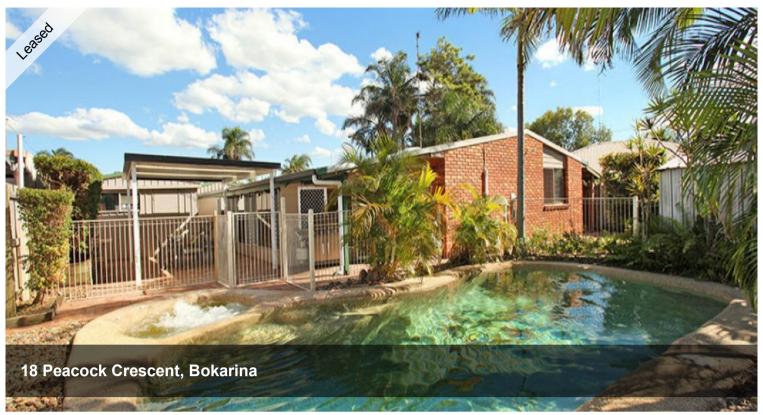

## **BEACH SIDE FAMILY HOME**

Are you looking for that special place to call home?

Well presented throughout, this low-set brick home offers:

- 3 bedrooms with built in robes and ceiling fans.
- · Separate office.
- Both the kitchen and bathroom have been modernized.
- The spacious kitchen flows out to the dining area & family room.
- · Air conditioned lounge.
- Sparkling in ground pool.
- Double carport and single lock up garage.
- Low maintenance backyard with 2 garden sheds.
- · Backs onto local park with children's playground.

Check out the surf which is less than a 5 minute walk from your front door. If the tide's no good, why not relax around the sparkling inground pool with family and friends while cooking up a weekend BBQ under the back patio.