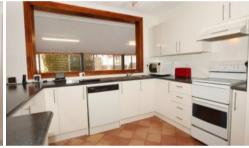

## **BEACH SIDE FAMILY HOME**

Are you looking for that special place to call home?

Well presented throughout, this low-set brick home offers:

- 3 bedrooms with built in robes and ceiling fans.
- · Separate office.
- Both the kitchen and bathroom have been modernized.
- The spacious kitchen flows out to the dining area & family room.
- · Air conditioned lounge.
- Sparkling in ground pool.
- Double carport and single lock up garage.
- Low maintenance backyard with 2 garden sheds.
- · Backs onto local park with children's playground.